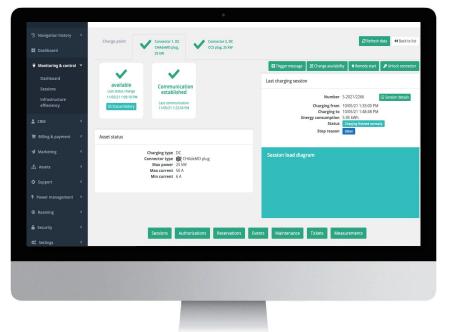

## Commission systems, onboard users and fleet operators

- How to activate chargers
- How to access the data portal
- Setting up regular reporting
- Set up repayments to meter owners (if needed)
- Issue as-builts and CoC's
- Cost center set-up