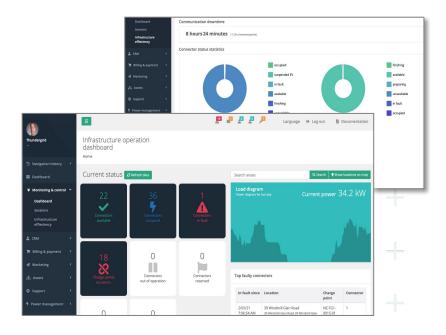

## Commission systems, onboard users and fleet operators

- How to activate chargers
- How to access the data portal
- Setting up regular reporting
- Set up repayments to meter owners (if needed)
- Issue as-builts and CoC's
- Cost center set-up