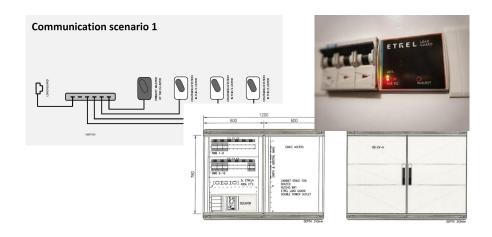

## Staged installation works and system commissioning

- Install trenches or cable trays
- Customize and link to client's online portfolio
- Set up secure private network
- Fabricate and install switchboards
- Coordinate logistics and delivery of components as needed onsite