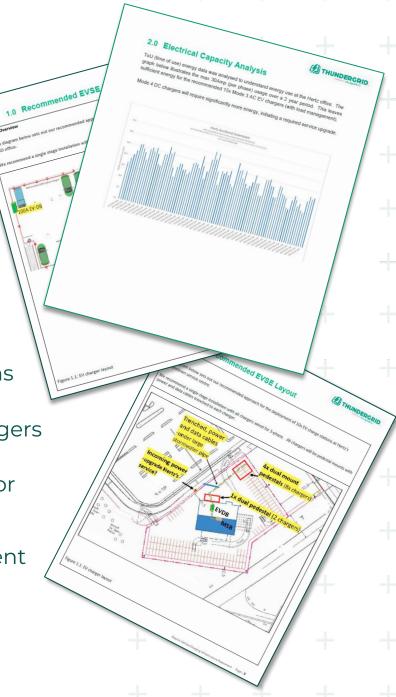

STEP THREE: ELECTRICAL DESIGN DETAIL

## Create a developed electrical design

- Confirm cable paths
- Ground radar
- Obtain finalized pricing for civils and installation